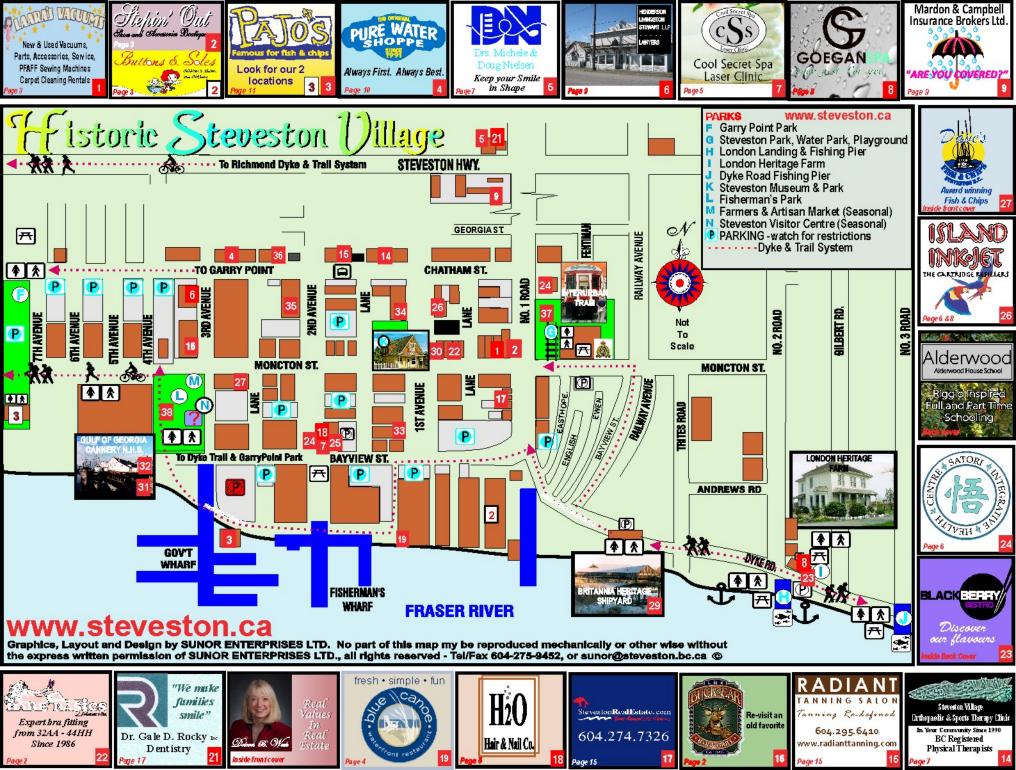

slandnaturephotos.com



604-277-PURE (7873)

Map #4

- Water Coolers & Crocks

Water Accessories

#115-3571 Chatham St.

(corner of 3rd Ave. & Chatham)

Shower Filters



- Interior Decorator Certified with honors
  - Residential & **Commercial Consultation** 
    - Colour
       Textiles
  - Window Coverings Furnishings

### www.stvleSTUDIOWEST.com







Garry Point Park - 604.204.0767 Chatham St. at 7th ave. Map #03

Famous for our Fish, Burgers and Fresh Cut Fries, Excellent customer service and exceptional locations. Open 11:00 daily (weather permitting)



Present this coupon for FREE FRIES No purchase necessary Expires Aug 31, 2009

```
www.pajos.com
```

Famous for fish & chips Map #03 The Wharf - 604.272.1588 Floating on the water at Bayview St. & 3<sup>rd</sup> ave.

variety









#### LIEU HISTORIQUE NATIONAL DU CANADA DU Gulf of Georgia Cannery National historic site of canada



12138 Fourth Ave., Steveston T : 604-664-9009



www.parkscanada.gc.ca E : gog.info@pc.gc.ca

Map #31

Map #29

Britannia Shipyard, National Historie Site Richmond Celebrating our Maritime Heritage August 21 - 23, 2009

180 Westwater Drive, Richmond, BC • Tel: 604-718-8050 • www.richmond.ca/britannia

# Dr. Gale D. Rocky Inc. Dentistry



Well established neighbourhood practice We welcome new patients of all ages

<sup>©</sup> cosmetic Dentistry

**©** Teeth Whitening

Digital x-ray technology

© Gentle caring hygienists

All major dental plans accepted

3951 Steveston Highway (across the street from the Dairy Queen) Richmond BC V7E 2J9 (604) 274-9988

### Salmon Festival Events Jul