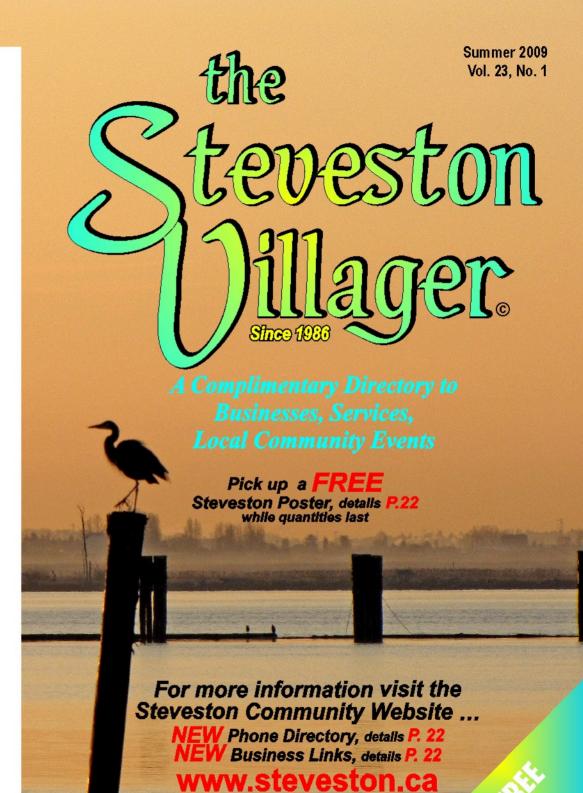

Please support these businesses in your community! Let them know you found them in the "Steveston Villager!" Cover photo by Mike Bryan, Island Nature Photos, Port Alberni, BC. Look at

his gallery of photos from Steveston at www.islandnaturephotos.com